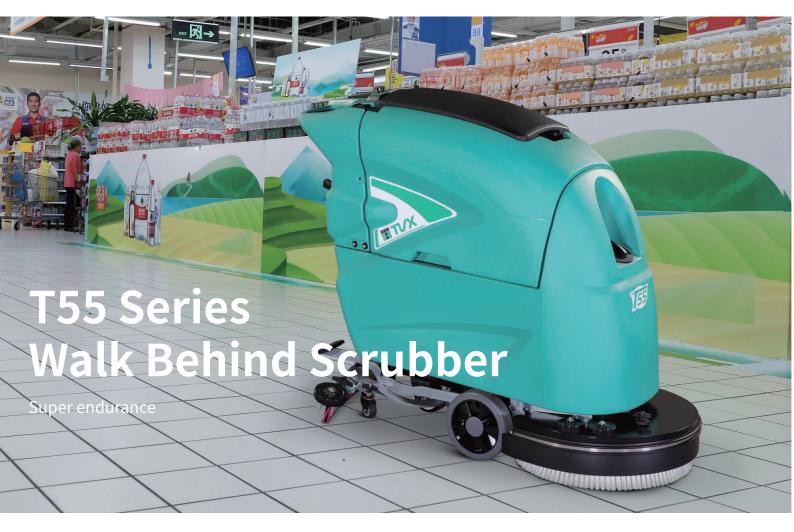

55L large-capacity solu-tion tank offers a cleaning width of 510mm

Foot pedal controls the height of brush, which is efficient and convenient

Speed adjustment knob with icon as identification is intuitive andeasy to use (T55 BT)

2×12V/100Ah large capacity maintenance free batteries provide the endurance of up to 3.5 hours

- - Ergonomic structure makes it comfortable to use
    Equipped with upper material and a structure material.
  - Equipped with vacuum motor mute system, making the noise of machine even lower
  - Quick-mounting design of squeegee and rubber strips usable on four sides, installation and disassembly can be completed instantly without tools
- The splash proof rubber of the brush is designed with elastic tension spring, which saves tools for assembly and disassembly
- Flat bottom of the recovery tank is easy to clean and maintain
- A buckle groove is reserved at the top of the recovery tank for easier maintenance
- The flip water tank is effectively locked with buckles on both sides, making maintenance easier

## Parameters

AR

|                                     | Т55В                                       | T55BT    |
|-------------------------------------|--------------------------------------------|----------|
| Volume of solution tank             | 55L                                        |          |
| Volume of recovery tank             | 65L                                        |          |
| Working width                       | 510mm                                      |          |
| Squeegee width                      | 780mm                                      |          |
| Maximum forward speed               | 4.5Km/h                                    |          |
| Maximum working efficiency          | 2050㎡/h                                    | 2250㎡/h  |
| Brush specification                 | 19 Inches                                  |          |
| Brush pressure                      | 35Kg                                       |          |
| Rotation speed of brush             | 180rpm                                     |          |
| Driving motor power                 | /                                          | 24V/120W |
| Brush motor power                   | 24V/500W                                   |          |
| Vacuum motor power                  | 24V/390W                                   |          |
| Delayed shutdown<br>of vacuum motor | Standard                                   |          |
| Battery specification               | 12V/100Ah×2                                |          |
| Battery duration                    | 3.5h                                       |          |
| Battery type                        | Lead acid (upgradeable to lithium battery) |          |
| Battery weight                      | 33Kg×2                                     |          |
| Dimension                           | 1300×550×1030mm                            |          |
| Net weight(excluding batteries)     | 85Kg                                       | 92Kg     |