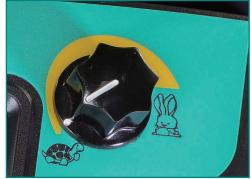

55L large-capacity solu-tion tank offers a cleaning width of 510mm

Foot pedal controls the height of brush, which is efficient and convenient

Speed adjustment knob with icon as identification is intuitive andeasy to use (T55 BT)