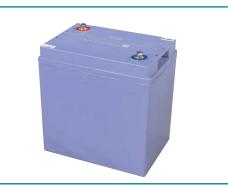

2×12V/100Ah large capacity maintenance free batteries provide the endurance of up to 3.5 hours

- - Ergonomic structure makes it comfortable to use
    Equipped with upper material and a structure material.
  - Equipped with vacuum motor mute system, making the noise of machine even lower
  - Quick-mounting design of squeegee and rubber strips usable on four sides, installation and disassembly can be completed instantly without tools
- The splash proof rubber of the brush is designed with elastic tension spring, which saves tools for assembly and disassembly
- Flat bottom of the recovery tank is easy to clean and maintain
- A buckle groove is reserved at the top of the recovery tank for easier maintenance
- The flip water tank is effectively locked with buckles on both sides, making maintenance easier

## Parameters

AR

|                                     | Т55В                                       | T55BT    |
|-------------------------------------|--------------------------------------------|----------|
| Volume of solution tank             | 55L                                        |          |
| Volume of recovery tank             | 65L                                        |          |
| Working width                       | 510mm                                      |          |
| Squeegee width                      | 780mm                                      |          |
| Maximum forward speed               | 4.5Km/h                                    |          |
| Maximum working efficiency          | 2050㎡/h                                    | 2250㎡/h  |
| Brush specification                 | 19 Inches                                  |          |
| Brush pressure                      | 35Kg                                       |          |
| Rotation speed of brush             | 180rpm                                     |          |
| Driving motor power                 | /                                          | 24V/120W |
| Brush motor power                   | 24V/500W                                   |          |
| Vacuum motor power                  | 24V/390W                                   |          |
| Delayed shutdown<br>of vacuum motor | Standard                                   |          |
| Battery specification               | 12V/100Ah×2                                |          |
| Battery duration                    | 3.5h                                       |          |
| Battery type                        | Lead acid (upgradeable to lithium battery) |          |
| Battery weight                      | 33Kg×2                                     |          |
| Dimension                           | 1300×550×1030mm                            |          |
| Net weight(excluding batteries)     | 85Kg                                       | 92Kg     |