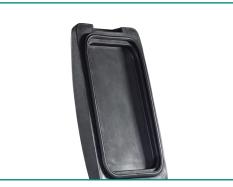

High-quality elastic sealing strip is installed at the edge of the top cover of the recovery tank to improve the tightness and water absorption effect

Stainless steel filter screen blocks impurities in water and prevents waterway blockage. It can be used repeatedly after cleaning