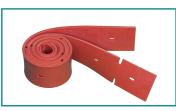

## Accessories

19" Brush PP0.6

Rubber strip

19" Pad holder (optional)

19" Brush (optional) PP 0.28