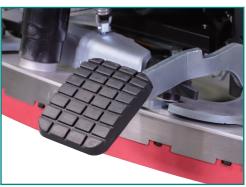

55L large-capacity solu-tion tank offers a cleaning width of 510mm

Foot pedal controls the height of brush, which is efficient and convenient

Speed adjustment knob with icon as identification is intuitive andeasy to use (T55 BT)