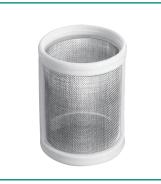

High-quality elastic sealing strip is installed at the edge of the top cover of the recovery tank to improve the tightness and water absorption effect

Stainless steel filter screen blocks impurities in water and prevents waterway blockage. It can be used repeatedly after cleaning