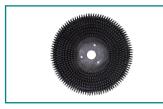

## Accessories

19" Brush PP0.6

Rubber strip

19" Pad holder (optional)

19" Brush (optional) PP 0.28