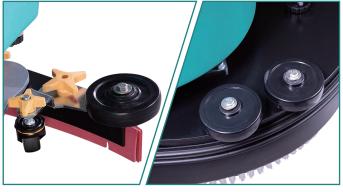

7 inch touch screen

30kg & 50kg brush pressures adjustable

High quality seal rubber ensuring excellent leak-proof

Anti-collision/brush disc adopts anti-collision design

#### Brush pressures adjustable

330kg & 50kg brush pressures adjustable