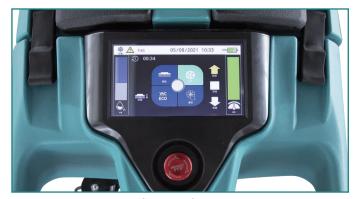

#### Soft start design to ensure safety

Soft start and automatic emergency stop ensure operators' safety