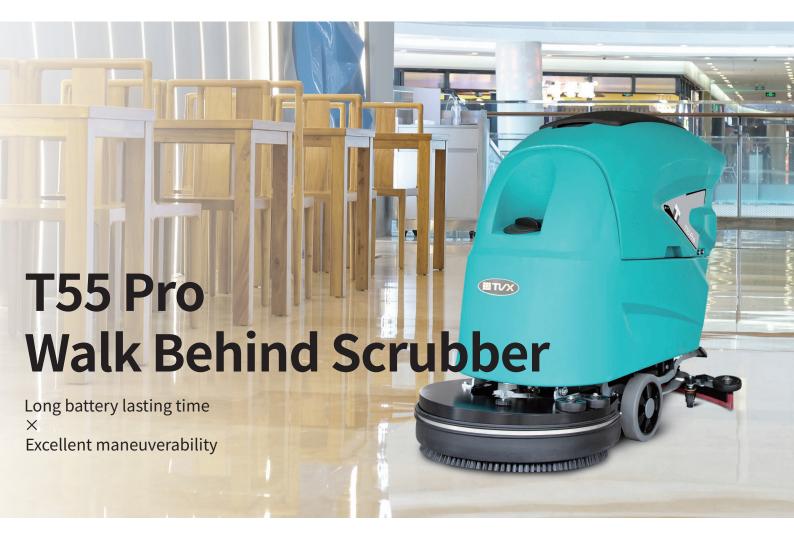

# Digital control system, high work efficiency

The new digital control system makes it clear and simple to control and effectively extends battery and motor lifetime.

7 inch touch screen

30kg & 50kg brush pressures adjustable

High quality seal rubber ensuring excellent leak-proof

Anti-collision/brush disc adopts anti-collision design