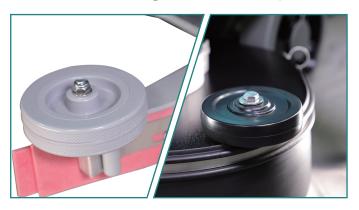

Minimalist design of the control panel

The squeegee/brush cover adopts anti-collision design

Side flip water tank + Buckles on both sides

Ergonomically designed control handles