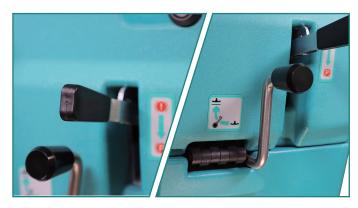

Minimalist design of the control panel

The squeegee/brush cover adopts anti-collision design

Side flip water tank + Buckles on both sides

Ergonomically designed control handles

#### Soft start design

Soft start and automatic emergency stop design to keep operator safe