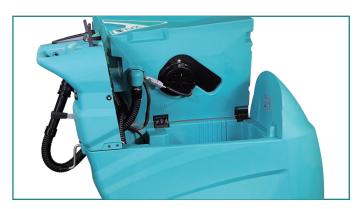

Minimalist design of the control panel

The squeegee/brush cover adopts anti-collision design

Side flip water tank + Buckles on both sides

Ergonomically designed control handles