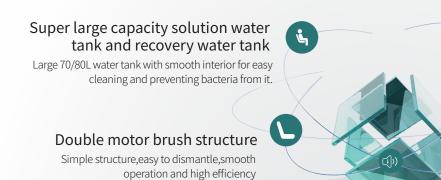

## Parameters

|                  | T70BT           |
|------------------|-----------------|
| Working width    | 690mm           |
| Squeegee width   | 860mm           |
| Working speed    | 4.5Km/h         |
| Efficiency       | 3100 m²/h       |
| Brush pressure   | 40Kg            |
| Brush RPM        | 180rpm          |
| Brush motor      | 24V/400*2W      |
| Drive motor      | 24V/120W        |
| Suction motor    | 24V/390W        |
| Solution tank    | 70L             |
| Recovery tank    | 80L             |
| Dimension        | 1385*720*1050mm |
| Battery          | 12V*2           |
| Battery weight   | 33Kg*2          |
| Equipment weight | 116Kg           |