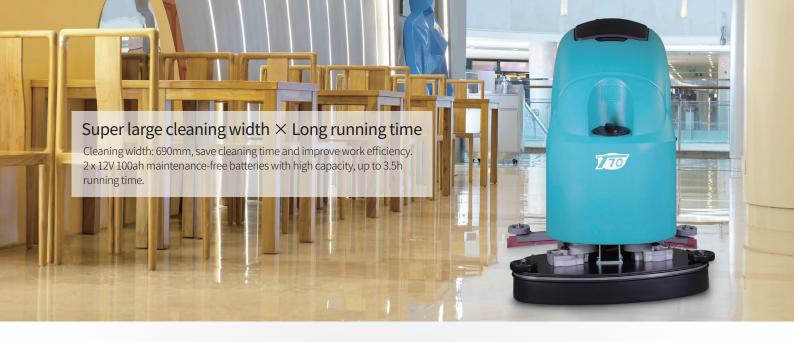

## Parameters

|                  | T70BT           |
|------------------|-----------------|
| Working width    | 690mm           |
| Squeegee width   | 860mm           |
| Working speed    | 4.5Km/h         |
| Efficiency       | 3100 m²/h       |
| Brush pressure   | 40Kg            |
| Brush RPM        | 180rpm          |
| Brush motor      | 24V/400*2W      |
| Drive motor      | 24V/120W        |
| Suction motor    | 24V/390W        |
| Solution tank    | 70L             |
| Recovery tank    | 80L             |
| Dimension        | 1385*720*1050mm |
| Battery          | 12V*2           |
| Battery weight   | 33Kg*2          |
| Equipment weight | 116Kg           |